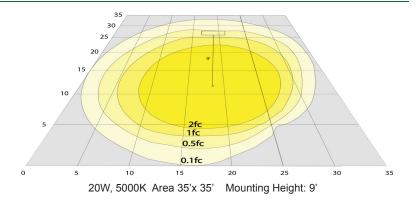

er Factor: >0.9Efficacy: 95 LM/W

#### Mechanical:

- · Die-cast Aluminum, Powder Coated
- Strict Waterproof Treatment Technology, in line with International Waterproof and Dust proof Standards
- Contains no mercury
- 2-Head Flood
- Operating Temperature: -40°F~104°F
- · Suitable for Wet Location

### Lighting:

- Multi-CCT: Selectable Switch is on the bottom of the base
- Dimming: TRIAC Dimming (Using Standard TRIAC LED Dimmers)
- Color temperature: 3000K/4000K/5000K
- Total Lumens: 950LM
- Color Rendering index: >80
- Beam Angle: 100°Lifespan: 70000 Hrs.

### **Applications:**

- · Ideal for Ideal for doorway, pathway and alleys
- Great for use with optional motion sensors or photocell

#### Other Model:

• 10W | 950LM | SL-10W-MCT-WH-D













#### Photometrics: sL-10W-MCT-BZ-D





#### **Other Views:**





Side View

Front View

### Performance Table: SL-20W-MCT-BZ-D

| MODEL NO.       | Wattage | Voltage  | Lumens | Lumens Color Temp.      |          | LPW |
|-----------------|---------|----------|--------|-------------------------|----------|-----|
| SL-10W-MCT-BZ-D | 10W     | 120-277V | 950LM  | 3000K<br>4000K<br>5000K | B1-U1-G0 | 95  |

# Sample Ordering

| Model | Min. Watt |     | t C | olor Tem | Housing |    | Dimming |   |  |
|-------|-----------|-----|-----|----------|---------|----|---------|---|--|
| SL    | _         | 10W | _   | MCT      |         | BZ |         | D |  |

#### **Accessories:**

Blank = No Option

SL-PC = 120VAC, UL-RECOG MINIATURE PHOTOCELL "FOR SL SERIES ONLY" 100W Max Load SL-PIR-BZ = 180° 350W Max Load, MOTION SENSOR (WHITE OR