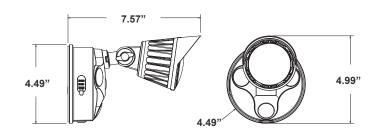

## SL SERIES Outdoor Lighting

SL-10W-MCT-BZ-D

LED DIMMABLE SECURITY LIGHTS

Multi Color Temperature (Selectable)







Customer Name:

Project Name:

Note: Type:



LED Security Light with double head, Suitable for Outdoor applications, Ideal for Ideal for doorway, pathway and alleys and Great for use with optional motion sensors or photocell.

7.57"(W) x 4.49"(H) x 4.99"(D)

## **Features**

- 7-Year Warranty
- 2-Head Flood

- 7-Year Warranty
- Multi-CCT: Selectable Switch is on the bottom of the base

## **Technical Specifications**

#### **Electrical:**

Voltage: 120V AC, 50/60Hz

Wattage: 10WPower Factor: >0.9Efficacy: 95 LM/W

#### Mechanical:

- · Die-cast Aluminum, Powder Coated
- Strict Waterproof Treatment Technology, in line with International Waterproof and Dust proof Standards
- Contains no mercury
- 2-Head Flood
- Operating Temperature: -40°F~104°F
- · Suitable for Wet Location

### Lighting:

- Multi-CCT: Selectable Switch is on the bo