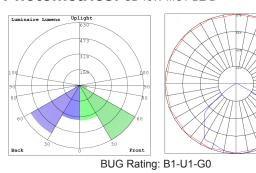

#### Photometrics: sL-10W-MCT-BZ-D

### Performance Table: SL-20W-MCT-BZ-D

| MODEL NO.       | Wattage | Voltage  | Lumens | Lumens Color Temp.      |          | LPW |
|-----------------|---------|----------|--------|-------------------------|----------|-----|
| SL-10W-MCT-BZ-D | 10W     | 120-277V | 950LM  | 3000K<br>4000K<br>5000K | B1-U1-G0 | 95  |