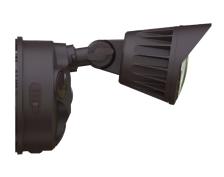

## SL SERIES Outdoor Lighting

SL-10W-MCT-BZ-D

LED DIMMABLE SECURITY LIGHTS

Multi Color Temperature (Selectable)

Customer Name:

Project Name:

Note: Type:

LED Security Light with double head, Suitable for Outdoor applications, Ideal for Ideal for doorway, pathway and alleys and Great for use with optional motion sensors or photocell.

## **Features**

- 7-Year Warranty
- 2-Head Flood

- 7-Year Warranty
- Multi-CCT: Selectable Switch is on the bottom of the base

#### **Other Views:**

Side View

Front View