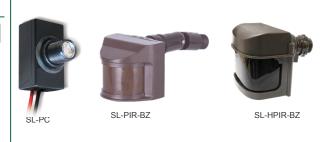

#### **Accessories:**

Blank = No Option

SL-PC = 120VAC, UL-RECOG MINIATURE PHOTOCELL "FOR SL SERIES ONLY" 100W Max Load SL-PIR-BZ = 180° 350W Max Load, MOTION SENSOR (WHITE OR BRONZE) WITH LONG ARM CAN BE USED WITH ALL OUTDOOR FIXTURES

SSL-HPIR-BZ = 240° 350W Max Load, MOTION SENSOR (WHITE OR BRONZE) CAN BE USED WITH ALL OUTDOOR FIXTURES