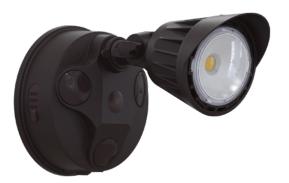

## SL SERIES Outdoor Lighting

SL-10W-MCT-BZ-D

LED DIMMABLE SECURITY LIGHTS

Multi Color Temperature (Selectable)

Customer Name:

Project Name:

Note: Type:

LED Security Light with double head, Suitable for Outdoor applications, Ideal for Ideal for doorway, pathway and alleys and Great for use with optional motion sensors or photocell.

## **Features**

- 7-Year Warranty
- 2-Head Flood

- 7-Year Warranty
- Multi-CCT: Selectable Switch is on the bottom of the base

#### Mechanical:

- · Die-cast Aluminum, Powder Coated
- Strict Waterproof Treatment Technology, in line with International Waterproof and Dust proof Standards
- Contains no mercury
- 2-Head Flood
- Operating Temperature: -40°F~104°F
- · Suitable for Wet Location

### **Applications:**

- · Ideal for Ideal for doorway, pathway and alleys
- Great for use with optional motion sensors or photocell