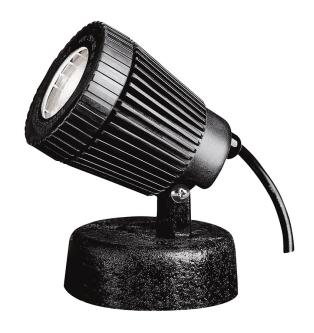

### Certifications/Qualifications

ADA Compliant No Prop65 No Dark Sky Compliant No

kichler.com/warranty

**Dimensions** 

 Height
 6.17"

 Length
 5.5"

 Width
 5"

 Weight
 4.5 LBS

Electrical

Input Voltage 12 V

Light Source

Light Source Bulb
Lamp Included Not Included

# Of Bulbs/LED Modules 1
Max Or Nominal Watt 50 W
Lamp Type MR16
Socket Type BIPI

### Mounting/Installation

Interior/Exterior Exterior Product Mounting Style Surface Mount

Mountable On Wall Or Ceiling
Mounting Weight
Modular
Lead Wire Length
Wire Connectors

No
300
Wire Nuts

### Housing/Glass

Primary Material Plastic
Diffuser Description Optic
Shade Included No

## Product/Ordering Information

Sku 15191BK

Finish Black Material (Not Painted)

UPC 783927028615