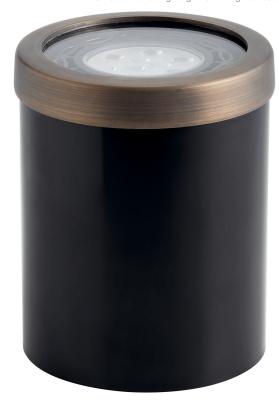

### Certifications/Qualifications

ADA Compliant No Prop65 Yes Dark Sky Compliant No Location Rating Wet

kichler.com/warranty

**Dimensions** 

Height 7

Weight 1.9875 LBS

Electrical

Input Voltage 12 V

Light Source

Light Source Bulb
Lamp Included Not Included

# Of Bulbs/LED Modules 1
Max Or Nominal Watt 1 W
Lamp Type PAR36
Socket Type SCTM

Mounting/Installation

Interior/Exterior Exterior Product

Mountable On Wall Or Ceiling No
Mounting Weight 1.99 LBS
Modular No
Lead Wire Length 48
Wire Connectors Wire Nuts

#### Housing/Glass

Primary Material Brass
Diffuser Description Lens
Shade Included No

## Product/Ordering Information

 Sku
 15507CBR

 Finish
 Centennial Brass

 UPC
 783927540773