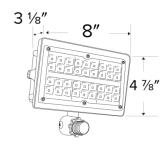

or pipes.
  Trunnion mount for mounting on buildings, walls or flat
- Trunnion mount for mounting on buildings, walls or flat surfaces. Trunnion mount availale upon request.
- 7H x 6V beam angle.
- Clear optic lens.
- 120/277V AC.
- 5000K, CRI70+, 60Hz.
- Photocell available upon request.

### Specifications

| Wattage      | 15W - 60W         |  |  |  |
|--------------|-------------------|--|--|--|
| Lumens       | 2000 lm - 8000 lm |  |  |  |
| Voltage      | 120/277V          |  |  |  |
| Color Temp.  | 4000K - 5000K     |  |  |  |
| Lamp Type    | LED               |  |  |  |
| CRI          | 70+               |  |  |  |
| Power Factor | > 0.9             |  |  |  |
| Wet Location | cUL Listed        |  |  |  |
|              |                   |  |  |  |

#### Small



#### Medium



### **Product Numbers**

| Item     | Lamp<br>type | Lumens  | сст   | Watts | Voltage  | Finish         |
|----------|--------------|---------|-------|-------|----------|----------------|
| EFL1550S | LED          | 2000 lm | 5000K | 15W   | 120/277V | Dark<br>Bronze |
| EFL2740S | LED          | 3400 lm | 4000K | 27W   | 120/277V | Dark<br>Bronze |
| EFL2750S | LED          | 3600 lm | 5000K | 27W   | 120/277V | Dark<br>Bronze |
| EFL4550M | LED          | 6000 lm | 5000K | 45W   | 120/277V | Dark<br>Bronze |
| EFL6050M | LED          | 8000 lm | 5000K | 60W   | 120/277V | Dark<br>Bronze |
|          |              |         |       |       |          |                |

## Technical Details

Lamp: Array LED, CRI 70+

Optics: Clear optic lens

**Construction:** Die-cast aluminum housin