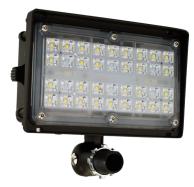

# Knuckle Mount LED Floodlights

Small & Medium LED floodlights are ideal for illuminating building facades, wall washing building exteriors, sign lighting, landscape lighting, and improving building security. Heavy-duty die-cast aluminum construction and high quality components ensure ELCO floodlights will provide years of solid performance in almost any weather condition.

#### **Features**

- Die-cast Aluminum Housing.
- Durable dark bronze coat finish.
- Knuckle mount for mounting on junction boxes or pipes.
  Trunnion mount for mounting on buildings, walls or flat
- Trunnion mount for mounting on buildings, walls or flat surfaces. Trunnion mount availale upon request.
- 7H x 6V beam angle.
- Clear optic lens.
- 120/277V AC.
- 5000K, CRI70+, 60Hz.
- Photocell available upon request.