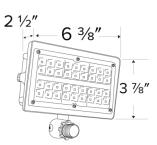

junction boxes or pipes.
  Trunnion mount for mounting on buildings, walls or flat
- Trunnion mount for mounting on buildings, walls or flat surfaces. Trunnion mount availale upon request.
- 7H x 6V beam angle.
- Clear optic lens.
- 120/277V AC.
- 5000K, CRI70+, 60Hz.
- Photocell available upon request.

### Specifications

| Wattage      | 15W - 60W         |  |  |  |
|--------------|-------------------|--|--|--|
| Lumens       | 2000 lm - 8000 lm |  |  |  |
| Voltage      | 120/277V          |  |  |  |
| Color Temp.  | 4000K - 5000K     |  |  |  |
| Lamp Type    | LED               |  |  |  |
| CRI          | 70+               |  |  |  |
| Power Factor | > 0.9             |  |  |  |
| Wet Location | cUL Listed        |  |  |  |
|              |                   |  |  |  |

#### Small



#### Medium



### **Product Numbers**

| Item     | Lamp<br>type | Lumens  | сст   | Watts | Voltage  | Finish         |
|----------|--------------|---------|-------|-------|----------|----------------|
| EFL1550S | LED          | 2000 lm | 5000K | 15W   | 120/277V | Dark<br>Bronze |
| EFL2740S | LED          | 3400 lm | 4000K | 27W   | 120/277V | Dark<br>Bronze |
| EFL2750S | LED          | 3600 lm | 5000K | 27W   | 120/277V | Dark<br>Bronze |
| EFL4550M | LED          | 6000 lm | 5000K | 45W   | 120/277V | Dark<br>Bronze |
| EFL6050M | LED          | 8000 lm | 5000K | 60W   | 120/277V | Dark<br>Bronze |
|          |              |         |       |       |          |                |

## Technical Details

Lamp: Array LED, CRI 70+

Optics: Clear optic lens

**Construction:** Die-cast