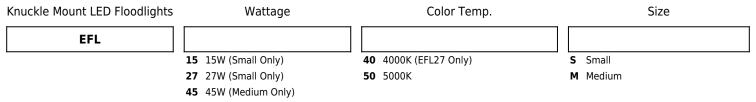

Bronze |
| EFL6050M | LED          | 8000 lm | 5000K | 60W   | 120/277V | Dark<br>Bronze |
|          |              |         |       |       |          |                |

## Technical Details

Lamp: Array LED, CRI 70+

Optics: Clear optic lens

**Construction:** Die-cast aluminum housing. Dark bronze powder coated finish. Impact, corrosion, and UV resistant

**Electrical:** Constant current 120/277V AC Driver with a power factor > 0.9. Ambient operating temperature: -40°F (-40°C) to 113°F (45°C). Standard input wattage: 15W (50W metal halide equivalent)

Listings: cUL listed for wet locations. LM-80 certified. IP65 rated.

Warranty: ELCO Lighting warrants products will be free from defects in materials and workmanship for a period of 5 years

# Product Number Builder Example: EFL1550S



60 60W (Medium Only)