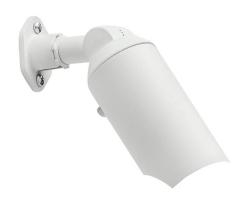

### **Dimensions**

 Height
 4"

 Length
 5.88"

 Width
 2.5"

 Weight
 1.0125 LBS

Electrical

Input Voltage 12 V

Light Source

## Mounting/Installation

Interior/Exterior Exterior Product
Mounting Style Wall Mount Bracket

Mountable On Wall Or Ceiling
Mounting Weight
Modular
Lead Wire Length
Wire Connectors

No
35
Wire Nuts

### Housing/Glass

Primary Material Aluminum Shade Included No

# Product/Ordering Information

 Sku
 15093WHT

 Finish
 Textured White

 UPC
 783927029582