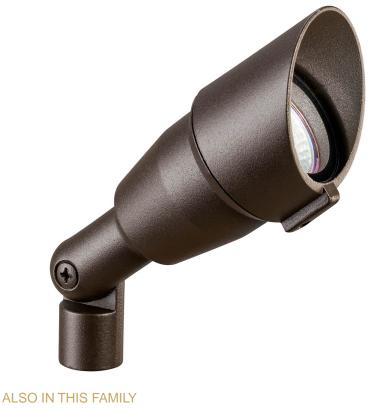

# Accent Light Spot & Flood Light | 12 V

#### Product/Ordering Information

Sku Finish UPC 15374AZT Textured Architectural Bronze 783927187763

# 15374AZT

© 2024 Kichler Lighting LLC All Rights Reserved