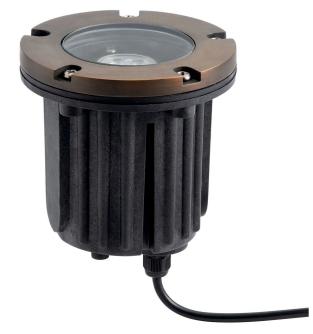

### Certifications/Qualifications

ADA Compliant No Prop65 Yes Dark Sky Compliant No Location Rating Wet

kichler.com/warranty

**Dimensions** 

Height 5"

Weight 1.575 LBS

Electrical

Input Voltage 12 V

Light Source

Light Source Bulb

Lamp Included Not Included # Of Bulbs/LED Modules 1
Max Or Nominal Watt 7 W
Lamp Type MR16

Lamp Type MR1 Socket Type BIPI

Mounting/Installation

Interior/Exterior Exterior Product

Mountable On Wall Or Ceiling
Mounting Weight
Modular
Lead Wire Length
Wire Connectors

No
48
Wire Nuts

#### Housing/Glass

Primary Material Brass
Diffuser Description Lens
Shade Included No

## Product/Ordering Information

 Sku
 15495CBR

 Finish
 Centennial Brass

 UPC
 783927540650