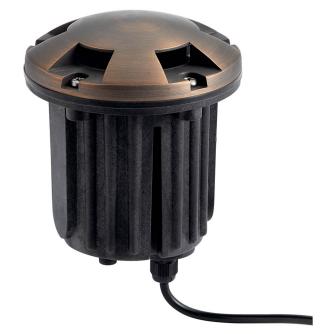

### Certifications/Qualifications

**ADA Compliant** No Prop65 Yes Dark Sky Compliant No Location Rating Wet

kichler.com/warranty

**Dimensions** 

Height 2.025 LBS

Weight

Electrical

Input Voltage 12 V

Light Source

Light Source Bulb Lamp Included Not Included

# Of Bulbs/LED Modules Max Or Nominal Watt 7 W Lamp Type MR16

Socket Type **BIPI** 

Mounting/Installation

Interior/Exterior **Exterior Product** 

Mountable On Wall Or Ceiling No Mounting Weight 2.03 LBS Modular No Lead Wire Length 48 Wire Nuts Wire Connectors

### Housing/Glass

**Primary Material Brass** Diffuser Description Lens Shade Included No

## Product/Ordering Information

Sku 15498CBR Finish Centennial Brass **UPC** 783927540674