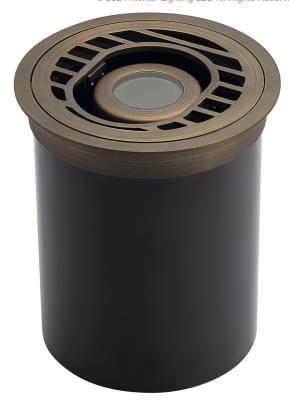

### **Dimensions**

 Height
 6.25"

 Length
 7.5"

 Width
 6.25"

 Weight
 3.3 LBS

Electrical

Input Voltage 12 V

## Housing/Glass

Primary Material Brass
Diffuser Description Glass
Shade Included No
Shade Dimensions 6.34

# Product/Ordering Information

 Sku
 15789CBR

 Finish
 Centennial Brass

 UPC
 783927586306

# Finishes

Centennial Brass

© 2024 Kichler Lighting LLC All Rights Reserved