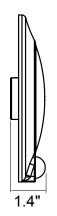

# DIMENSIONS

| Model                      | Voltage | Watts | Lumens | Color           | CRI |
|----------------------------|---------|-------|--------|-----------------|-----|
| LED-CDSK-6-15W-5CCT-WH-PIR | 120V    | 15w   | 1000   | 27/30/35/40/50K | >90 |
| LED-CDSK-4-10W-5CCT-WH-PIR | 120V    | 10w   | 650    | 27/30/35/40/50K | >90 |

4" Disk

6" Disk