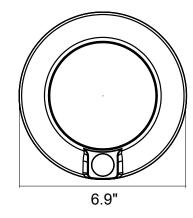

# DIMENSIONS

| Model                      | Voltage | Watts | Lumens | Color           | CRI |
|----------------------------|---------|-------|--------|-----------------|-----|
| LED-CDSK-6-15W-5CCT-WH-PIR | 120V    | 15w   | 1000   | 27/30/35/40/50K | >90 |
| LED-CDSK-4-10W-5CCT-WH-PIR | 120V    | 10w   | 650    | 27/30/35/40/50K | >90 |

4" Disk

6" Disk