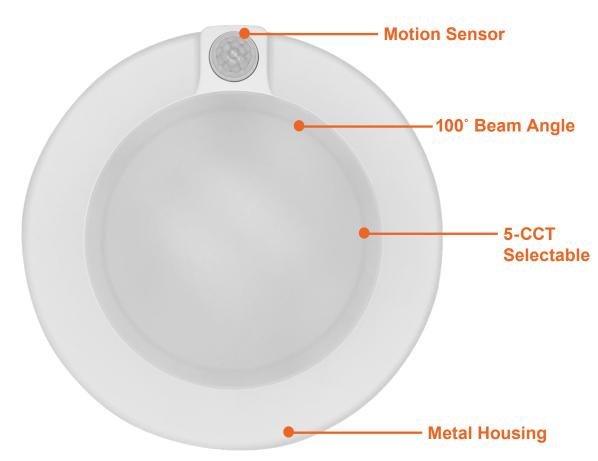

### **Detail Specifications:**

· Finish: White

Pr Ту

- IP Rating: Wet Location
- Beam Angle: 100°
- Chip: SMD 2835, R9 >50, CRI >90
- 3 Step MacAdam Ellipses
- Operating Temperature: -40° 114° F · Lens: Frosted Acrylic, non-yellowing
- Housing: Metal
  Average life (L70) of 50,000 hours

#### **Product Information:**

- · Motion sensor turns off after one minute
- · AC technology: slim and easy driverless installation
- · Ideal for remodel and new construction use
- · Slim and sleek design

# **FEATURES**