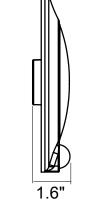

# DIMENSIONS

| Model                      | Voltage | Watts | Lumens | Color           | CRI |
|----------------------------|---------|-------|--------|-----------------|-----|
| LED-CDSK-6-15W-5CCT-WH-PIR | 120V    | 15w   | 1000   | 27/30/35/40/50K | >90 |
| LED-CDSK-4-10W-5CCT-WH-PIR | 120V    | 10w   | 650    | 27/30/35/40/50K | >90 |

4" Disk

6" Disk