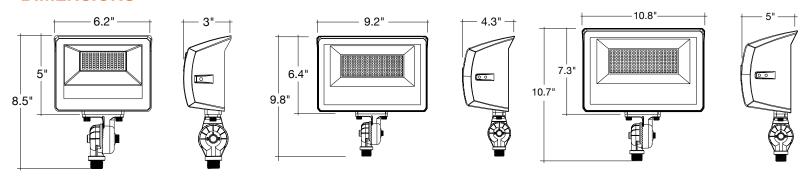

#### **Mounting & Installation:**

- Two standard arms included in the box:
- 1/2" Knuckle Mount (installed)
- Trunnion Mount (loose)
- Adjustable 180° arms
- 3P30: 0.37ft<sup>2</sup>
- 3P60: 0.46ft<sup>2</sup>
- 3P100: 0.68ft<sup>2</sup>

## **DIMENSIONS**

**60W**