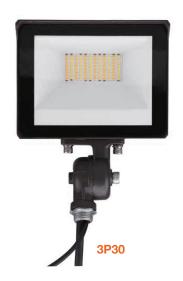

#### **Mounting & Installation:**

- Two standard arms included in the box:
- 1/2" Knuckle Mount (installed)
- Trunnion Mount (loose)
- Adjustable 180° arms
- 3P30: 0.37ft<sup>2</sup>
- 3P60: 0.46ft<sup>2</sup>
- 3P100: 0.68ft<sup>2</sup>

15/25/30W
LED-ARL3-ARC-3P60-TRI-BZ-UNV-KNT-PC

40/50/60W
LED-ARL3-ARC-3P100-TRI-BZ-UNV-KNT-PC

60/80/100W

Specs and model numbers are subject to change with or without notice.