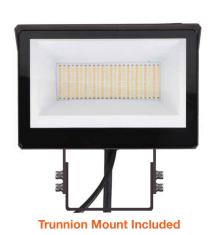

#### **Mounting & Installation:**

- Two standard arms included in the box:
- 1/2" Knuckle Mount (installed)
- Trunnion Mount (loose)
- Adjustable 180° arms
- 3P30: 0.37ft<sup>2</sup>
- 3P60: 0.46ft<sup>2</sup>
- 3P100: 0.68ft<sup>2</sup>