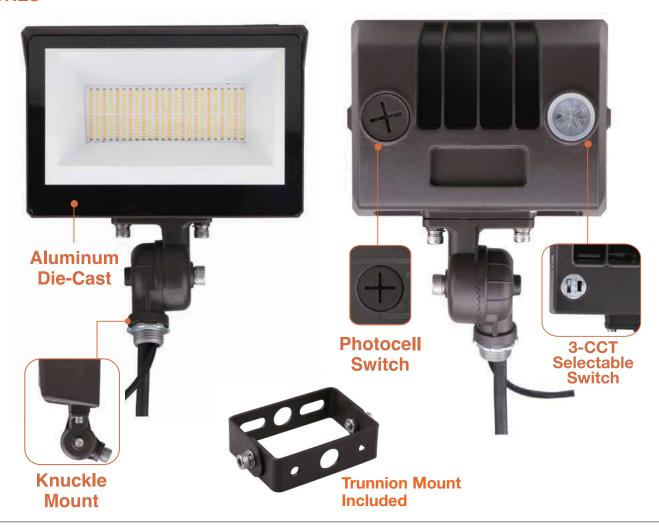

#### **Product Information:**

- Sturdy die-cast aluminum housing finished with corrosion free powder coat
- · Photocell included on each fixture. Easy disconnect.
- 1.5' STJW 18.3 AWG cable whip included
- Select-n-Switch Technology
- Instant-On to full brightness

#### **Mounting & Installation:**

- Two standard arms included in the box:
- 1/2" Knuckle Mount (installed)
- Trunnion Mount (loose)
- Adjustable 180° arms
- 3P30: 0.37ft<sup>2</sup>
- 3P60: 0.46ft<sup>2</sup>
- 3P100: 0.68ft<sup>2</sup>

### **FEATURES**