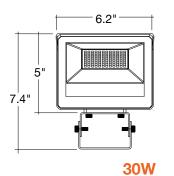

otector
- THD: <20% (+/-5% tolerance), PF >0.9, 50/60Hz

#### **Mounting & Installation:**

- Two standard arms included in the box:
- 1/2" Knuckle Mount (installed)
- Trunnion Mount (loose)
- Adjustable 180° arms
- 3P30: 0.37ft<sup>2</sup>
- 3P60: 0.46ft<sup>2</sup>
- 3P100: 0.68ft<sup>2</sup>

#### Certifications:

- UL Listed for USA and CA
- DLC Listed
- ROHS Compliant
- Approved for CA T24
- 5 Year Limited Warranty
- FCC CFR 47, GCC Part 15, Subpart B:2017

Series

LED-ARL3-ARC-3P30-TRI-BZ-UNV-KNT-PC

15/25/30W
LED-ARL3-ARC-3P60-TRI-BZ-UNV-KNT-PC

40/50/60W
LED-ARL3-ARC-3P100-TRI-BZ-UNV-KNT-PC

60/80/100W

Specs and model numbers are subject to change with or without notice.



# Mini Flood Light: ARCY-Line

3-CCT/3-Power/Photocell Selectable

### **FEATURES**



## **DIMENSIONS**















**60W**