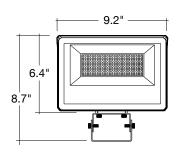

tor
- THD: <20% (+/-5% tolerance), PF >0.9, 50/60Hz

#### **Mounting & Installation:**

- Two standard arms included in the box:
- 1/2" Knuckle Mount (installed)
- Trunnion Mount (loose)
- Adjustable 180° arms
- 3P30: 0.37ft<sup>2</sup>
- 3P60: 0.46ft<sup>2</sup>
- 3P100: 0.68ft<sup>2</sup>

#### Certifications:

- UL Listed for USA and CA
- DLC Listed
- ROHS Compliant
- Approved for CA T24
- 5 Year Limited Warranty
- FCC CFR 47, GCC Part 15, Subpart B:2017

Series

LED-ARL3-ARC-3P30-TRI-BZ-UNV-KNT-PC

15/25/30W
LED-ARL3-ARC-3P60-TRI-BZ-UNV-KNT-PC

40/50/60W
LED-ARL3-ARC-3P100-TRI-BZ-UNV-KNT-PC

60/80/100W

Specs and model numbers are subject to change with or without notice.



# Mini Flood Light: ARCY-Line

3-CCT/3-Power/Photocell Selectable

### **FEATURES**



## **DIMENSIONS**















**60W**