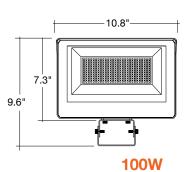

- THD: <20% (+/-5% tolerance), PF >0.9, 50/60Hz

#### **Mounting & Installation:**

- Two standard arms included in the box:
- 1/2" Knuckle Mount (installed)
- Trunnion Mount (loose)
- Adjustable 180° arms
- 3P30: 0.37ft<sup>2</sup>
- 3P60: 0.46ft<sup>2</sup>
- 3P100: 0.68ft<sup>2</sup>

#### Certifications:

- UL Listed for USA and CA
- DLC Listed
- ROHS Compliant
- Approved for CA T24
- 5 Year Limited Warranty
- FCC CFR 47, GCC Part 15, Subpart B:2017

Series

LED-ARL3-ARC-3P30-TRI-BZ-UNV-KNT-PC

15/25/30W
LED-ARL3-ARC-3P60-TRI-BZ-UNV-KNT-PC

40/50/60W
LED-ARL3-ARC-3P100-TRI-BZ-UNV-KNT-PC

60/80/100W

Specs and model numbers are subject to change with or without notice.



# Mini Flood Light: ARCY-Line

3-CCT/3-Power/Photocell Selectable

### **FEATURES**



## **DIMENSIONS**















**60W**