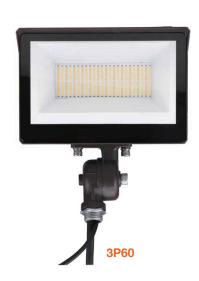

#### **Mounting & Installation:**

- Two standard arms included in the box:
- 1/2" Knuckle Mount (installed)
- Trunnion Mount (loose)
- Adjustable 180° arms
- 3P30: 0.37ft<sup>2</sup>
- 3P60: 0.46ft<sup>2</sup>
- 3P100: 0.68ft<sup>2</sup>

15/25/30W
LED-ARL3-ARC-3P60-TRI-BZ-UNV-KNT-PC

40/50/60W
LED-ARL3-ARC-3P100-TRI-BZ-UNV-KNT-PC

60/80/100W

Specs and model numbers are subject to change with or without notice.