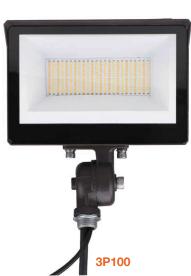

#### **Mounting & Installation:**

- Two standard arms included in the box:
- 1/2" Knuckle Mount (installed)
- Trunnion Mount (loose)
- Adjustable 180° arms
- 3P30: 0.37ft<sup>2</sup>
- 3P60: 0.46ft<sup>2</sup>
- 3P100: 0.68ft<sup>2</sup>

15/25/30W
LED-ARL3-ARC-3P60-TRI-BZ-UNV-KNT-PC

40/50/60W
LED-ARL3-ARC-3P100-TRI-BZ-UNV-KNT-PC

60/80/100W

Specs and model numbers are subject to change with or without notice.