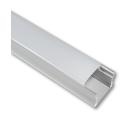

#### PRODUCT DESCRIPTION

4' Deep channel to mount low voltage tape light on a surface. Extrusion and diffused lens are field cuttable and end caps are included.

### **FEATURES**

- · 4' length (field cuttable)
- · Includes diffused lens, end caps and mounting hardware
- · Aluminum finish
- · Compatible with various tape lights
- · Lightweight aluminum
- · Surface mount installation

### **PRODUCT IMAGES & DIMENSIONS**