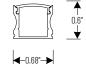

### **PRODUCT IMAGES & DIMENSIONS**

### **FEATURES**

- · 4' length (field cuttable)
- · Includes diffused lens, end caps and mounting hardware
- · Aluminum finish
- · Compatible with various tape lights
- · Lightweight aluminum
- · Surface mount installation