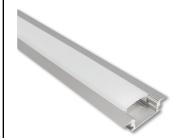

#### PRODUCT DESCRIPTION

4' Shallow recessed channel is perfect for in-wall accent lighting. Extrusion and diffused lens are field cuttable and end caps are included. Create a linear effect in the wall with various tape light options.

#### **FEATURES**

- · 4' length (field cuttable)
- · Includes diffused lens, end caps and mounting hardware
- · Aluminum finish
- · Compatible with various tape lights
- · Lightweight aluminum
- · Recessed installation

### **PRODUCT IMAGES & DIMENSIONS**