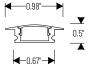

### **PRODUCT IMAGES & DIMENSIONS**

## 4' Shallow Recessed Channel for Tape Light

Finish

NATL2-C23A = Aluminum finish

Example: NATL2-C23A = 4' Shallow Recessed Channel for Tape Light, Aluminum Finish