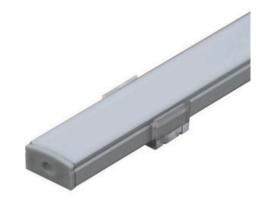

## LED Slim Surface Aluminum Channel

### **DESCRIPTION**

LED Slim Surface Aluminum Channel includes our aircraft grade aluminum channel and compatible frosted lens. Creating a rigid, modern, and sleek style LED strip light installation has never been easier.

### **KEY FEATURES**

- It comes in 2-meter sections and can be custom cut to any length.
- 17.02 mm wide by 8.89 mm height.
- Perfect for mounting LED Strip Light up to 10 mm in
- Rigid and dustproof housing can be recessed or surface mounted.
- Includes aluminum channel, diffuser, 2 mounting clips,
- and 2 end caps.