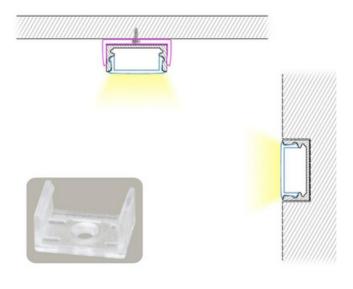

### **KEY FEATURES**

- It comes in 2-meter sections and can be custom cut to any length.
- 17.02 mm wide by 8.89 mm height.
- Perfect for mounting LED Strip Light up to 10 mm in
- Rigid and dustproof housing can be recessed or surface mounted.
- Includes aluminum channel, diffuser, 2 mounting clips,
- and 2 end caps.

The Channel lens protects LED strip light from the environment and creates diffused lighting effects. Easy to install, simply clip the diffuser lens into the channel.

## **APPLICATIONS**

For use with LED Strip lights up to 10 mm in width.