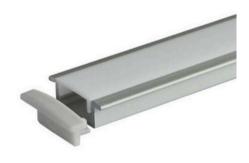

## **DESCRIPTION**

LED Slim Top Flange Aluminum Channel includes our aircraft grade aluminum channel and compatible frosted or opal white finish lens. Creating a modern and sleek style LED strip light installation has never been easier.

## **KEY FEATURES**

- It comes in 2-meter sections and can be custom cut to any length.
- 17.1 mm wide by 8.8 mm height.
- Perfect for mounting LED Strip Light up to 10 mm in width.
- Rigid and dustproof housing can be surface or flush recess mounted.
- Includes aluminum channel, diffuser, and 2 end caps.
- The Channel lens protects LED strip light from the environment and creates diffused lighting effects. Easy to install, simply clip the diffuser lens into the aluminum channel