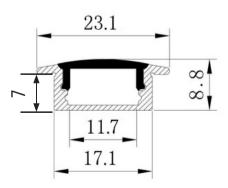

## **SPECIFICATIONS**

Channel Height: 0.35 in / 8.8 mm thick Inside Width: 0.46 in / 11.7 mm wide Outside Width: 0.91 in / 23.11 mm wide Length: 78.74 in (2 m) Long Recess Depth: 0.28 in / 7 mm deep

LED Strip Width: up to 10 mm

## **KEY FEATURES**

- It comes in 2-meter sections and can be custom cut to any length.
- 17.1 mm wide by 8.8 mm height.
- Perfect for mounting LED Strip Light up to 10 mm in width.
- Rigid and dustproof housing can be surface or flush recess mounted.
- Includes aluminum channel, diffuser, and 2 end caps.
- The Channel lens protects LED strip light from the environment and creates diffused lighting effects. Easy to install, simply clip the diffuser lens into the aluminum channel