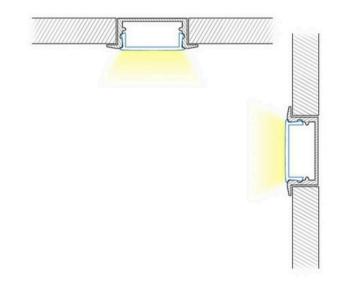

## **APPLICATIONS**

• For use with LED Strip lights up to 10 mm in width.

Unit: mm