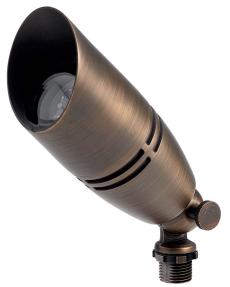

## Accent Light Spot & Flood Light | 12 V

## **SPECIFICATIONS**

Certifications/Qualifications ADA Compliant No Prop65 Yes Dark Sky Compliant No Location Rating Wet kichler.com/warranty Dimensions Height 3" Length 10.25" Width 2.5" Weight 1.6125 LBS Electrical Input Voltage 12 V Light Source Light Source Bulb Lamp Included Not Included # Of Bulbs/LED Modules 1 Max Or Nominal Watt 7.2 W Lamp Type **MR16** Socket Type BIPI Mounting/Installation Interior/Exterior **Exterior Product GROUND STAKE** Mounting Style ALSO IN THIS FAMILY Mountable On Wall Or Ceiling No Mounting Weight 1.61 LBS Modular No Lead Wire Length 48 Wire Connectors Wire Nuts **FIXTURE ATTRIBUTES** Housing/Glass **Primary Material** Brass Diffuser Description Lens Shade Included No