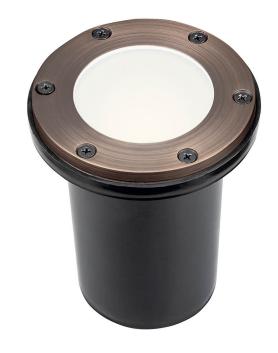

### Certifications/Qualifications

ADA Compliant No Prop65 Yes Dark Sky Compliant No Location Rating Wet

kichler.com/warranty

**Dimensions** 

Height 4.92" Weight 2 LBS

Electrical

Input Voltage 12 V

Light Source

Light Source Bulb
Lamp Included Not Included

# Of Bulbs/LED Modules 1
Max Or Nominal Watt 20 W
Lamp Type MR16
Socket Type BIPI

Mounting/Installation

Interior/Exterior Exterior Product

Mountable On Wall Or Ceiling
Mounting Weight
Modular
Lead Wire Length
Wire Connectors

## Housing/Glass

Primary Material Brass
Diffuser Description Lens
Shade Included No

## Product/Ordering Information

 Sku
 15481CBR

 Finish
 Centennial Brass

 UPC
 783927466400