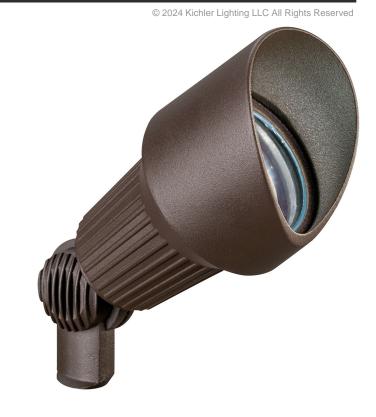

### **SPECIFICATIONS**

### Certifications/Qualifications

ADA Compliant No Prop65 No Dark Sky Compliant No

kichler.com/warranty

**Dimensions** 

 Height
 3.36"

 Length
 7.25"

 Width
 3"

 Weight
 1.31 LBS

Electrical

Input Voltage 12 V

Light Source

Light Source Bulb
Lamp Included Included
# Of Bulbs/LED Modules 1
Max Or Nominal Watt 35 W
Lamp Type MR16
Socket Type BIPI

Mounting/Installation

Interior/Exterior Exterior Product
Mounting Style GROUND STAKE

Mountable On Wall Or Ceiling
Mounting Weight
Modular
Lead Wire Length
Wire Connectors

No
40
Wire Nuts

### Housing/Glass

Primary Material Aluminum
Diffuser Description Lens
Shade Included No

# Product/Ordering Information

Sku 15309AZT

Finish Textured Architectural Bronze

UPC 783927069694